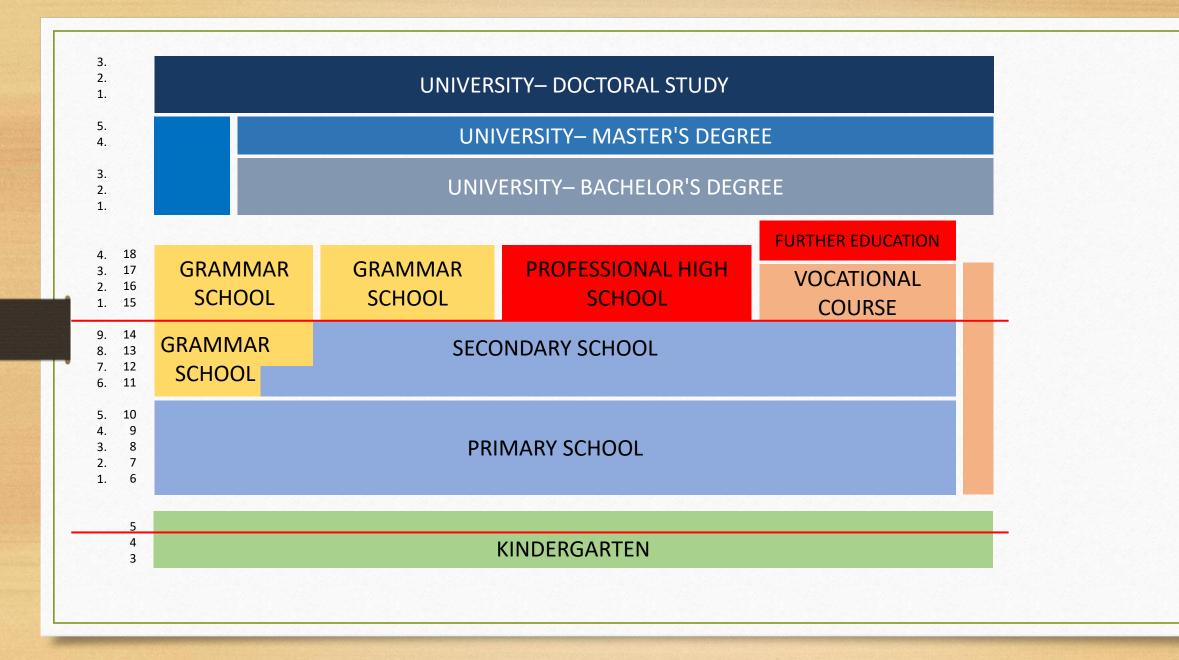

## Basic information

- Compulsory school attendance 9 years
- Lessons: usually 45 minutes, 8 o'clock
- Evaluation marks 1 to 5, 1 is the best
- School holiday summer holiday July and August, Christmas holiday about a week, 2 days in autumn and 2 days at Easter, spring holiday 1 week
- Types of schools : boarding schools a few, state most, church few grammar and secondary schools, private schools

## Education

- <u>Pre school education</u> nursery school up to age of 3, kindergarten age 3 6
- Primary education compulsory school attendance basic schools 9 years (age 6 - 15)
- two levels: primary 5 years and lower secondary level 4 years,
- alternative after primary level to grammar school (gymnasium) 8 years (first four compulsory school attendance 12 15)

# Education

- <u>Secondary education grammar schools (gymnasium)</u> 8 years (age 12 –19) or 4 years (age 15 19), general education, leaving exams "maturita" (A level), most students continue studies at tertiary level
- *special schools*: technical, economical, pedagogical, medicine...
   4 years 15 19, leaving exams "maturita" (A levels) some students go to work but most continue studies at tertiary level
- vocational schools 2 or 3 years age 15 (17)18, leaving exams job qualifications

# Education

- Individual admission criteria, students with "maturita" exams
- colleges 3 years, some private
- university 3 years bachelor's degree
  - another 2 3 years master's degree, more academic studies
    some private